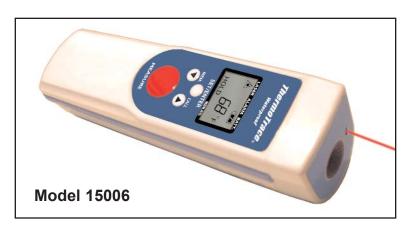

## Thermo Trace<sub>®</sub>

## **Waterproof Infrared Thermometer**

- Instant non-contact surface temperature measurement
- Useful with moving products or for hard to reach places.
- Completely waterproof (IP67 compliant)

- Two measuring modes: normal and continuous
- Alarm settings for high and low temperature limits
- Memory function holds up to 99 points of temperature data