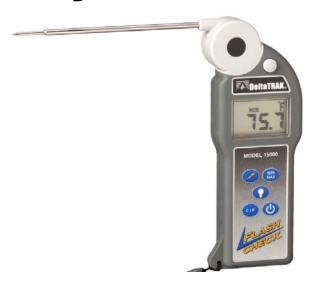

## Flash Check<sub>®</sub>

## Folding Probe Electronic Thermometer

**Model 15000** 

- Check min/ max dishwasher temperature
- Reduced probe tip .09" (2.3mm)
- Completely waterproof
- 6 second response time
- Rubber molded case can withstand 6' drop
- Precision accuracy, can be field calibrated

| Temperature Range      | -40°F to 293°F (-40°C to 145°C)                       |              |
|------------------------|-------------------------------------------------------|--------------|
| Accuracy               | ±1.0°F from +32°F to + 185°F                          |              |
|                        | $(\pm 0.5$ °C from 0°C to $+ 85$ °C)                  |              |
| Display Resolution     | 0.1°F (0.1°C)                                         |              |
| Display Update         | 2.7 Seconds                                           |              |
| Water Resistant Rating | IP67, NEMA 6                                          |              |
| Unit Weight            | 4.5 oz                                                |              |
| Probe                  | Stainless steel, 4.4" (111mm)                         |              |
| Tapered Tip            | .75" (19.5mm)                                         |              |
| Body                   | Polycarbonate & ABS with silicon overmold             |              |
| Calibration            | Factory calibrated to NIST traceable standards.       |              |
|                        | Post sale calibration and certificates available from |              |
|                        | DeltaTRAK.                                            |              |
| Response Time          | Updates every 6 Seconds                               | Rev 10/31/01 |